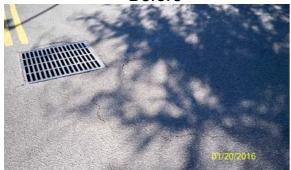

## Beaufort County Public Works Stormwater Infrastructure Project Summary

Project Summary: Ann Smith Drive

Narrative Description of Project:

Repaired sinkhole.

Activity: Routine/Preventive Maintenance

Duration: 1/20/16 - 3/3/16