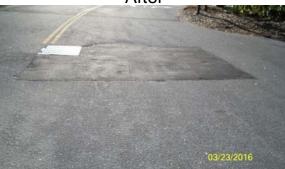

## Beaufort County Public Works Stormwater Infrastructure Project Summary

Project Summary: Ann Smith Drive

Narrative Description of Project:

Repaired sinkhole.

Activity: Routine/Preventive Maintenance

Duration: 1/20/16 - 3/3/16