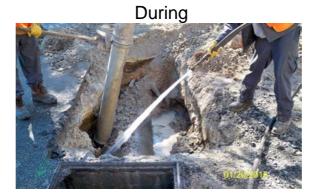

## Beaufort County Public Works Stormwater Infrastructure Project Summary

Project Summary: Ann Smith Drive

Narrative Description of Project:

Repaired sinkhole.

Activity: Routine/Preventive Maintenance

Duration: 1/20/16 - 3/3/16